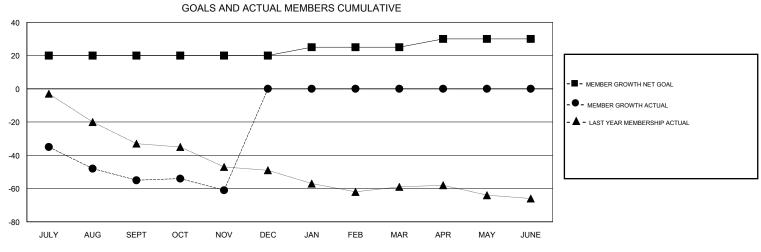

## **CHRIS LEWIS LOCATION ONTARIO GMT CA** Clubs Members RESULTS FOR 2017-2018 RESULTS FOR 2017-2018 NEW CLUB GOAL NEW CLUBS DROPPED CLUBS MEMBER GROWTH NET MEMBER GROWTH DROPPED QUARTER QUARTER GOAL ACTUAL MEMBERS ACTUAL (including transfers) 0 20 22 67 JULY/AUG/SEPT JULY/AUG/SEPT 0 0 22 25 OCT/NOV/DEC OCT/NOV/DEC 0 0 0 5 0 0 JAN/FEB/MAR JAN/FEB/MAR 0 0 0 0 0 APR/MAY/JUNE 5 APR/MAY/JUNE